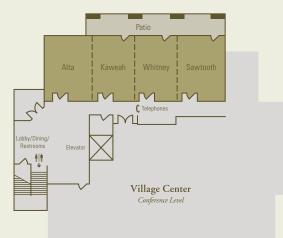

#### Meeting Space

- 1,320 square feet of conference and special function space
- Rooms can be divided into multiple configurations to handle various group sizes
- Audiovisual equipment available
- Wireless Internet access in registration/ conference building

| Meeting Room | Dimensions  | Square Feet | Theater | Schoolroom | Conference | U-Shape | Reception | Dining |
|--------------|-------------|-------------|---------|------------|------------|---------|-----------|--------|
| Wuksachi     | 66'x20'x12' | 1320        | 80      | 44         | 56         | 48      | 120       | 80     |
| Alta         | 17'x20'x12' | 340         | 20      | 12         | 14         | 16      | 30        | 24     |
| Kaweah       | 16'x20'x12' | 340         | 20      | 12         | 14         | 16      | 30        | 24     |
| Whitney      | 16'x20'x12' | 340         | 20      | 12         | 14         | 16      | 30        | 24     |
| Sawtooth     | 17'x20'x12' | 340         | 20      | 12         | 14         | 16      | 30        | 24     |